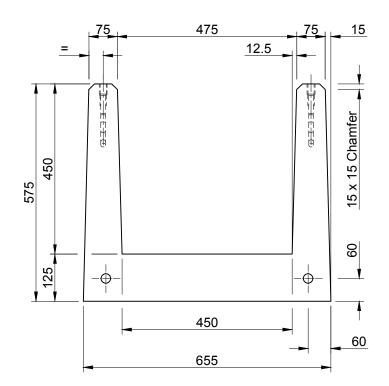

- 50N/mm² Concrete.
- Channels reinforced with 12mm bar at 200mm centres.
- Two dowel holes cast in each end Ø25mm.
- Butt jointed
- Surround in min. 200mm concrete if heavy / medium traffic loading, 100 150mm surround for light traffic although suggest engineer to local confirm ground conditions.
- No problem with modifying units on site; for example drilling and fixing brackets, core drilling to take plastic pipes, cutting and re-casting for corners and flat ends.
- Sikaflex 11fc recommended for sealing the joints (if required)
- 3mm neoprene recommended as a gasket between lid and channels in heavily trafficked areas.

Channel Section 450 x 450 (Internal) 1000 x 655 x 575 Elite Product Code : 1196

DRN CTC CHKD RMD DATE 21-04-16

ELITE PRECAST CONCRETE LTD HALESFIELD 9, TELFORD SHROPSHIRE TF7 4QW

SIZE A3 SCALE 1:10