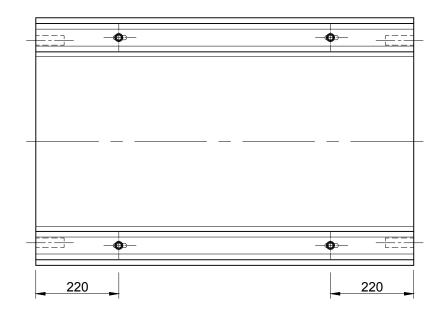

- 50N/mm² Concrete.
- Channels reinforced with 12mm bar at 200mm centres.
- Two dowel holes cast in each end Ø25mm.
- Butt jointed
- Surround in min. 200mm concrete if heavy / medium traffic loading, 100 150mm surround for light traffic although suggest engineer to local confirm ground conditions.
- No problem with modifying units on site; for example drilling and fixing brackets, core drilling to take plastic pipes, cutting and re-casting for corners and flat ends.
- Sikaflex 11fc recommended for sealing the joints (if required)
- 3mm neoprene recommended as a gasket between lid and channels in heavily trafficked areas.

Channel Section 450 x 450 (Internal) 1000 x 655 x 575 Elite Product Code : 1196

DRN CTC CHKD RMD DATE 21-04-16

ELITE PRECAST CONCRETE LTD HALESFIELD 9, TELFORD SHROPSHIRE TF7 4QW

SIZE A3 SCALE 1:10