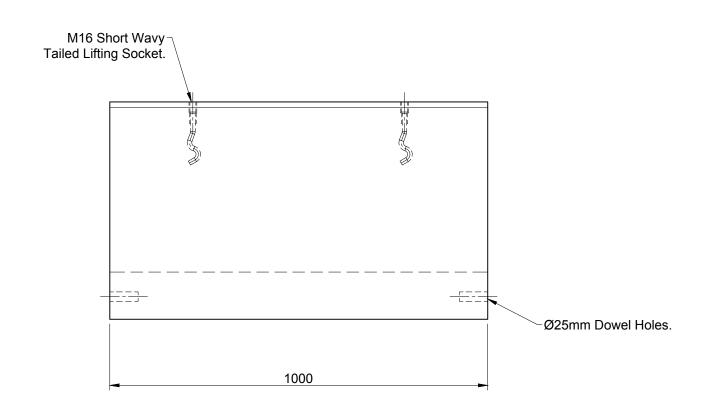

- 50N/mm² Concrete.
- Channels reinforced with 12mm bar at 200mm centres.
- Two dowel holes cast in each end Ø25mm.
- Butt jointed
- Surround in min. 200mm concrete if heavy / medium traffic loading, 100 150mm surround for light traffic although suggest engineer to local confirm ground conditions.
- No problem with modifying units on site; for example drilling and fixing brackets, core drilling to take plastic pipes, cutting and re-casting for corners and flat ends.
- Sikaflex 11fc recommended for sealing the joints (if required)
- 3mm neoprene recommended as a gasket between lid and channels in heavily trafficked areas.

Channel Section 450 x 450 (Internal) 1000 x 655 x 575 Elite Product Code : 1196

DRN CTC CHKD RMD DATE 21-04-16

ELITE PRECAST CONCRETE LTD HALESFIELD 9, TELFORD SHROPSHIRE TF7 4QW

SIZE A3 SCALE 1:10